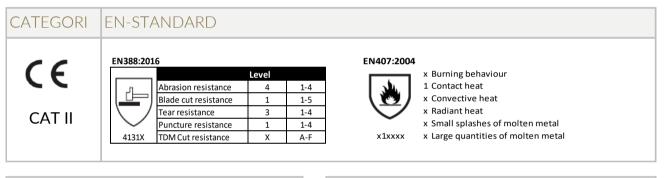

## **OX-ON Flexible** Supreme 1601

- Knuckle-dipped
- Extremely durable
- A secure and precise grip
- Extremely comfortable
- Oeko-Tex certified
- Tested against contact heat 100°C for 15 seconds

| MATERIALS           | PREPACKAGING / MIN. SALESQUANTITY      |
|---------------------|----------------------------------------|
| 12<br>5701952170586 | 144 pair per. Colli / 12 pair per. Bag |

## SHORT DESCRIPTION

The OX-ON Flexible Supreme 1601 is an extremely durable and elastic glove with a perfect fit.

Supreme 1600 is a breathable and knuckle dipped knitted glove in nylon/elastane for great comfort as well as a precise and safe grip.