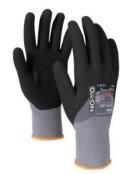

## **OX-ON Flexible** Supreme 1601

- Knuckle-dipped
- Extremely durable
- A secure and precise grip
- Extremely comfortable
- Oeko-Tex certified
- Tested against contact heat 100°C for 15 seconds

| MATERIALS           | PREPACKAGING / MIN. SALESQUANTITY      |
|---------------------|----------------------------------------|
| 12<br>5701952170586 | 144 pair per. Colli / 12 pair per. Bag |

## SHORT DESCRIPTION

The OX-ON Flexible Supreme 1601 is an extremely durable and elastic glove with a perfect fit.

Supreme 1600 is a breathable and knuckle dipped knitted glove in nylon/elastane for great comfort as well as a precise and safe grip.